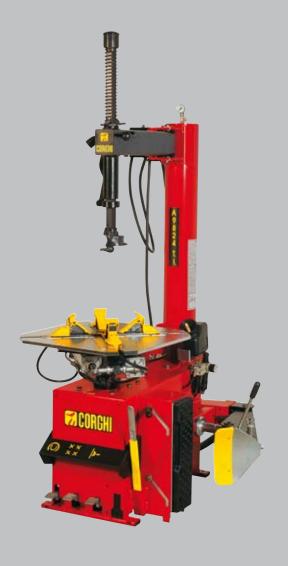

## A9824TI

#### **FEATURES**

- Built-in table inflator with jets in the jaws.
- Unique mount/demount head does not touch the rim during operation.
- Locking handle locks head away from the rim.
- Powerful action bead-breaker blade follows bead to inside rim contour.
- Heavy-duty turntable rotates in either direction.
- Rebuildable stainless steel cylinders.
- Heavy-duty stainless steel turntable.
- Safe, fast, profitable and affordable.
- · Bead-pressing lever.
- · Upper arm assembly swings out-of-way.
- Shipping weight 608 lbs.
- · Also available with air motor.

#### STANDARD ACCESSORIES

- Lube Bucket
- Lube Brush
- Tire Lever
- Tire Lever Covers
- Set of Jaw Protectors
- M/D Head Bottom Inserts
- Set of Inserts
- Air Tank Gauge Assembly
- B/B Blade Protector on Machine
- Bead Pressing Lever on Machine

#### **SPECIFICATIONS**

| • Ext. Rim Size                               | 10"-24"        |
|-----------------------------------------------|----------------|
| <ul> <li>Optional w/Adapter</li> </ul>        | 8"-28"         |
| Int. Rim Size                                 | 13"-26"        |
| • Voltage 11                                  | 0V 1 Ph or Air |
| Rim Width                                     | 3.5"-14"       |
| <ul> <li>Max. Tire Diameter</li> </ul>        | 47"            |
| <ul> <li>Air Pressure</li> </ul>              | 150 psi        |
| <ul> <li>Bead Breaker Power @ Shoe</li> </ul> | 3500 lbs       |
| <ul><li>Torque</li></ul>                      | 737 ft/lbs     |