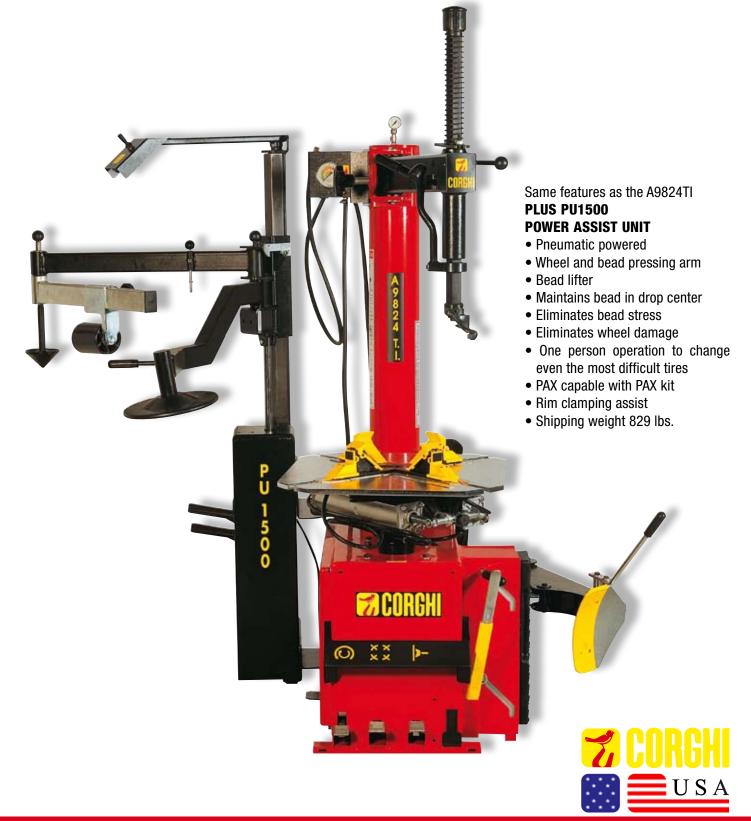

## A9824TI

#### **FEATURES**

- Built-in table inflator with jets in the jaws.
- Unique mount/demount head does not touch the rim during operation.
- Locking handle locks head away from the rim.
- Powerful action bead-breaker blade follows bead to inside rim contour.
- Heavy-duty turntable rotates in either direction.
- Rebuildable stainless steel cylinders.
- Heavy-duty stainless steel turntable.
- Safe, fast, profitable and affordable.
- · Bead-pressing lever.
- · Upper arm assembly swings out-of-way.
- Shipping weight 608 lbs.
- · Also available with air motor.

#### STANDARD ACCESSORIES

- Lube Bucket
- Lube Brush
- Tire Lever
- Tire Lever Covers
- Set of Jaw Protectors
- M/D Head Bottom Inserts
- Set of Inserts
- Air Tank Gauge Assembly
- B/B Blade Protector on Machine
- Bead Pressing Lever on Machine